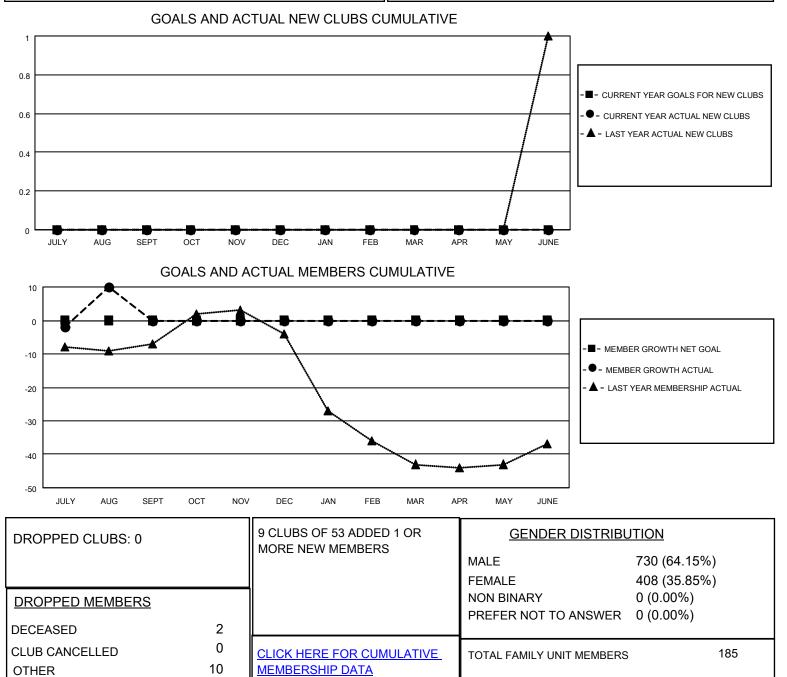

## LOCATION GEORGIA

District 18 N

Results as of: 8/31/2022

| Clubs                 |               |           |               | Members               |                         |                         |                                                    |
|-----------------------|---------------|-----------|---------------|-----------------------|-------------------------|-------------------------|----------------------------------------------------|
| RESULTS FOR 2022-2023 |               |           |               | RESULTS FOR 2022-2023 |                         |                         |                                                    |
| QUARTER               | NEW CLUB GOAL | NEW CLUBS | DROPPED CLUBS | QUARTER               | MBER GROWTH NET<br>GOAL | MEMBER GROWTH<br>ACTUAL | DROPPED<br>MEMBERS ACTUAL<br>(including transfers) |
| JULY/AUG/SEPT         | 0             | 0         | 0             | JULY/AUG/SEPT         | 0                       | 24                      | 12                                                 |
| OCT/NOV/DEC           | 0             | 0         | 0             | OCT/NOV/DEC           | 0                       | 0                       | 0                                                  |
| JAN/FEB/MAR           | 0             | 0         | 0             | JAN/FEB/MAR           | 0                       | 0                       | 0                                                  |
| APR/MAY/JUNE          | 0             | 0         | 0             | APR/MAY/JUNE          | 0                       | 0                       | 0                                                  |

TOTAL

12

94

FAMILY MEMBERS PAYING HALF DUES